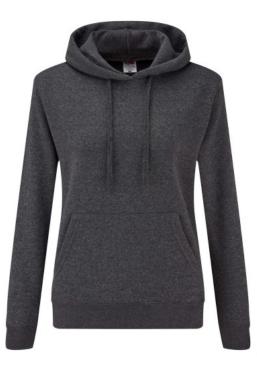

# FRUIT OF THE LOOM, LADIES CLASSIC HOODED SWEAT, HOODED SWEATSHIRT

### **Basic informations**

Size: 2XL Color: Dark ash gray

### Specification

Fruit of the Loom, LADIES CLASSIC HOODED SWEAT, hooded sweatshirt. Women's hooded sweatshirt made of 60% cotton and 40% polyester, 280gm / m2, stylish sweatshirt, tufted hood, sleeveless and bottom sweatshirts, box: 24 pcs. Branding: DTG, screen printing, flock / flex In pack: 24 Piece